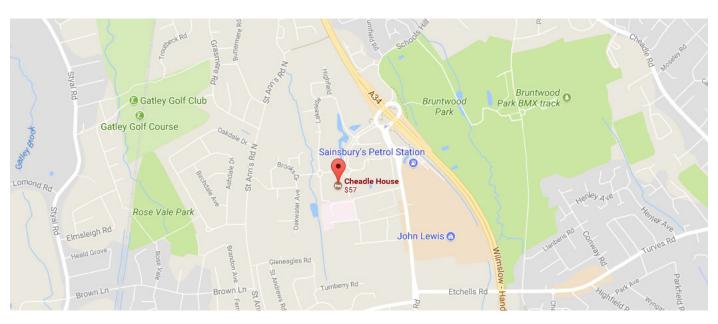

## **Arriving By Rail**

Less than 2 miles from Gatley & Heald Green and 5 Miles (a 10 to 15 minute drive) from Stockport and Wilmslow.

## **Arriving By Car**

Cheadle House, Cheadle can be reached by vehicle via the M60, the M56, and the M6 northbound.

## **Arriving By Air**

Cheadle House is just 4 miles (12 minutes' drive) from Manchester International Airport.

Cheadle House, Royal Crescent, Cheadle, SK8 3FS Tel: 0871 222 4792