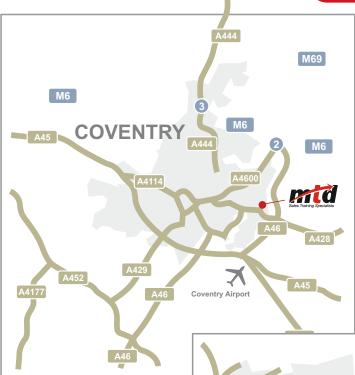

## From the M1 Travelling South

- Leave M1 at Junction 21, taking the M69 towards Coventry
- At the end of the M69 it becomes the A46, signposted to Warwick and the M40

#### From the M6

- · Leave the M6 at Junction 2. Take the exit from the roundabout signposted A46 to Warwick and the M40
- · Follow the road over two mini roundabouts.
- Take the 1st exit at the next roundabout signposted A46 to Warwick.
- At the next roundabout (with TGI Friday's on your right), turn right (third exit) signposted A428 to Coventry City Centre.
- · Go straight over two small roundabouts and at third roundabout turn right, signposted to Binley Business Park.
- Continue down Harry Weston Road, past Keogh's and take the next left.
- · Continue down to the very end of the road and take a right and you will see our office.

### From the M1 Travelling North

- Leave M1 at Junction 17, taking the M45 towards Coventry.
- At the end of the M45 it becomes the A45, continue on the A45 towards Coventry.
- After approximately 6 miles, you will reach a large roundabout (called Toollbar End) with a Honda Garage on your. left and Shell Petrol Station on your right. At this roundabout, take the 4th exit A46/M69 to Leicester.
- At the next roundabout (with TGI Friday's one your left), turn left (signposted A428 to Coventry City Centre).
  Go stright over two small roundabouts and at third roundabout turn right, signposted to Binley Business Park.
- Continue down Harry Weston Road, past Keogh's and take the next left.
- Continue down to the very end of the road and take a right and you will see our office.