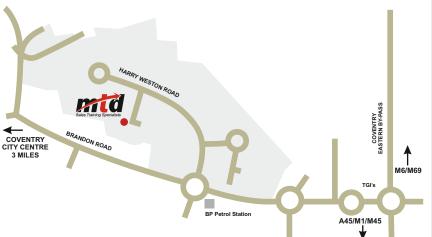

#### From the M6

- · Leave the M6 at Junction 2. Take the exit from the roundabout signposted A46 to Warwick and the M40
- · Follow the road over two mini roundabouts.
- Take the 1st exit at the next roundabout signposted A46 to Warwick.
- At the next roundabout (with TGI Friday's on your right), turn right (third exit) signposted A428 to Coventry City Centre.
- · Go straight over two small roundabouts and at third roundabout turn right, signposted to Binley Business Park.
- Continue down Harry Weston Road, past Keogh's and take the next left.
- · Continue down to the very end of the road and take a right and you will see our office.

### From the M1 Travelling North

- Leave M1 at Junction 17, taking the M45 towards Coventry.
- At the end of the M45 it becomes the A45, continue on the A45 towards Coventry.
- After approximately 6 miles, you will reach a large roundabout (called Toollbar End) with a Honda Garage on your. left and Shell Petrol Station on your right. At this roundabout, take the 4th exit A46/M69 to Leicester.
- At the next roundabout (with TGI Friday's one your left), turn left (signposted A428 to Coventry City Centre).
  Go stright over two small roundabouts and at third roundabout turn right, signposted to Binley Business Park.
- Continue down Harry Weston Road, past Keogh's and take the next left.
- Continue down to the very end of the road and take a right and you will see our office.