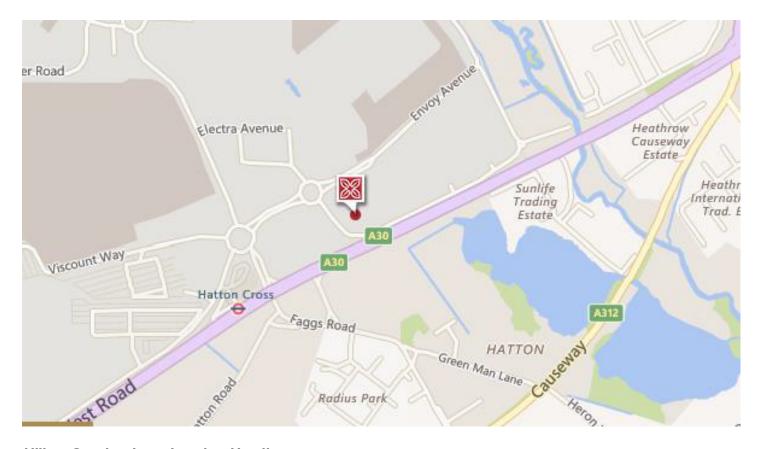

## Hilton Garden Inn – London Heathrow

Eastern Perimeter Rd Hatton Cross London TW6 2SQ

Click here to view website